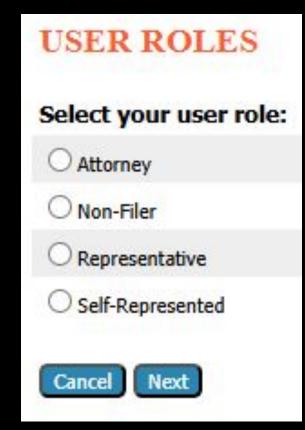

# How?

- 1. Sign up for an account in suPERB
- 2. Sign up for an account and file an appearance in EDMS
- 3. Read notices and follow instructions
- 4. Ask for help, if needed

Sign up for suPERB

# Welcome \_\_\_\_

Welcome. You have reached the website for electronically filing disputes and documents with the Iowa Employment Appeal Board. You must have an account to use this service.

#### **User Agreement**

In order to register for an account with EFlex, you must accept the terms of the user agreement as explained below. Failure to accept these terms will take you back to the login screen.