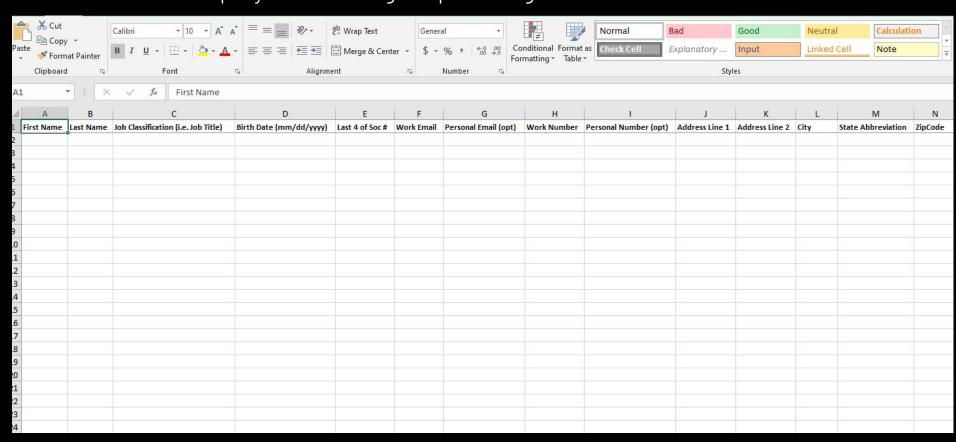

#### Steps to upload voter list in suPERB

- 1. Sign up for an account in suPERB
- 2. Log in to your account in suPERB
- 3. Click Bargaining Unit in the left navigation panel
- 4. Click "VIEW" button next to your bargaining unit
- 5. Click "Employee List" tab
- 6. Click "DOWNLOAD TEMPLATE"
- 7. Complete template
- 8. Click "UPLOAD EMPLOYEE LIST"
- 9. Email the CEO stating you uploaded the list

# **TOP 5 MISTAKES**

- 1. Employers don't use the template
- 2. Employers change the headers in the template
- 3. Employers don't complete the required fields in the template
- 4. Employers put first and last names in wrong column
- 5. Last four digits of SSN or DOB are incorrect