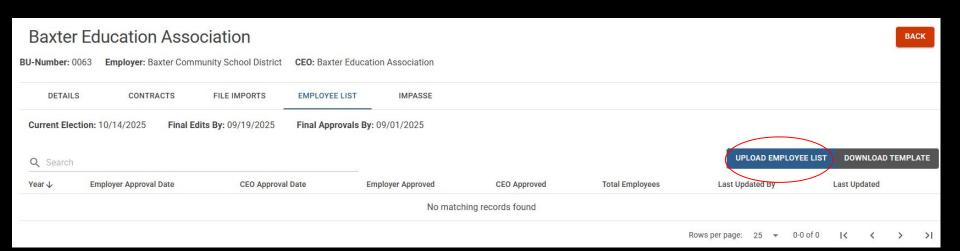

#### Steps to upload voter list in suPERB

- 1. Sign up for an account in suPERB
- 2. Log in to your account in suPERB
- 3. Click Bargaining Unit in the left navigation panel
- 4. Click "VIEW" button next to your bargaining unit
- 5. Click "Employee List" tab
- 6. Click "DOWNLOAD TEMPLATE"
- 7. Complete template
- 8. Click "UPLOAD EMPLOYEE LIST"
- 9. Email the CEO stating you uploaded the list

#### Employers can begin uploading voter list in suPERB