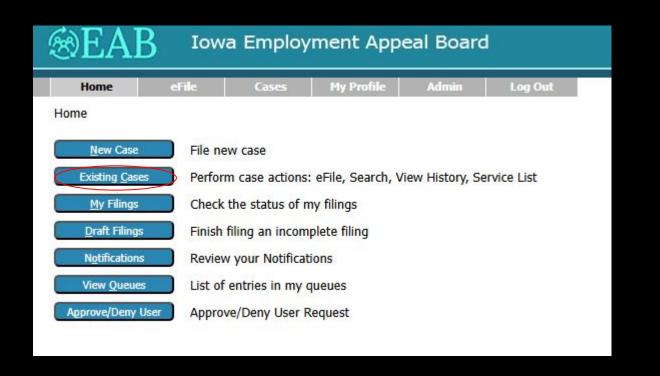

#### When you log in, your home screen will look like this

My Profile

Perform case actions: eFile, Search, View History, Service List

Admin

Log Out

Cases

Home

Existing Cases

Approve/Deny User

Home

**New Case** File new case

eFile

My Filings Check the status of my filings

**Draft Filings** Finish filing an incomplete filing

**Notifications** Review your Notifications

View Queues List of entries in my queues

Approve/Deny User Request

| Ever                | y barga           | aining unit has its ow                                                                | n "case"         | for elections          |
|---------------------|-------------------|---------------------------------------------------------------------------------------|------------------|------------------------|
| ase Number          | BU-0001           | 11-90                                                                                 | Filing Party     | Harrison County        |
| Case Type           | Recertification E | lection                                                                               | Responding Party | AFSCME Iowa Council 61 |
| Opened              | 01-02-2000        |                                                                                       | Hearing Officer  |                        |
| Status              | Open              |                                                                                       | Case Processor   |                        |
| Show/Hide Pa        | articipants       |                                                                                       |                  |                        |
| File                | e Date            |                                                                                       | Case Histo       | ory                    |
| 1-09-2020 08<br>ERB | :14:35 AM         | Filed By: EAB Order of Decertification BU-0001 Harrison Co.AFSCME Sheriff Decert Orde | er.pdf           |                        |
| 0-27-2020 12<br>ERB | :09:32 PM         | Filed By: EAB Tally of Ballots BU-0001 Harrison Co AFS Sheriff.pdf                    |                  |                        |
|                     |                   | Filed By: FAB                                                                         |                  |                        |