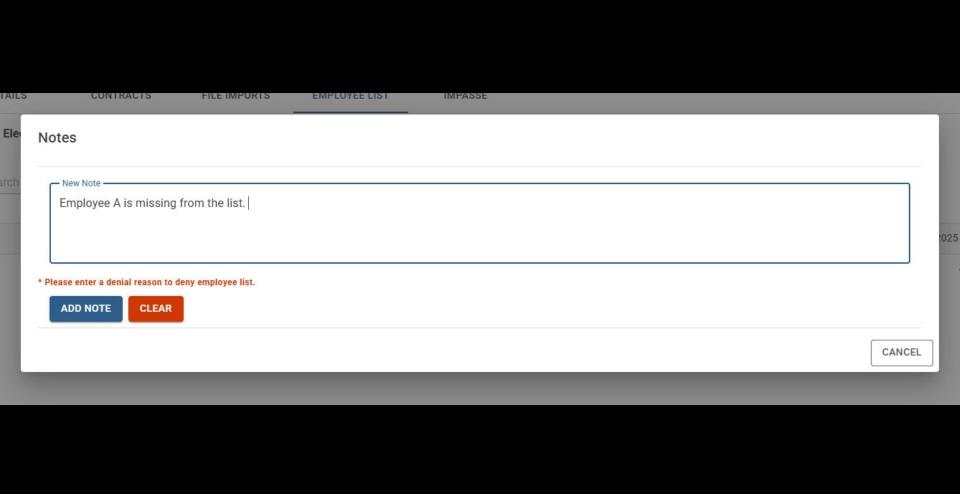

### Steps for CEO to Review Voter List

- 1. Sign up for an account in suPERB
- 2. Log in to your account in suPERB
- 3. Click Bargaining Unit in the left navigation panel
- 4. Click "VIEW" button next to your bargaining unit
- 5. Click "Employee List" tab
- 6. Click "VIEW"
- 7. Click "BACK"
- 8. Either click "APPROVE" or "DENY"
- 9. If you click "DENY," you can enter a note.