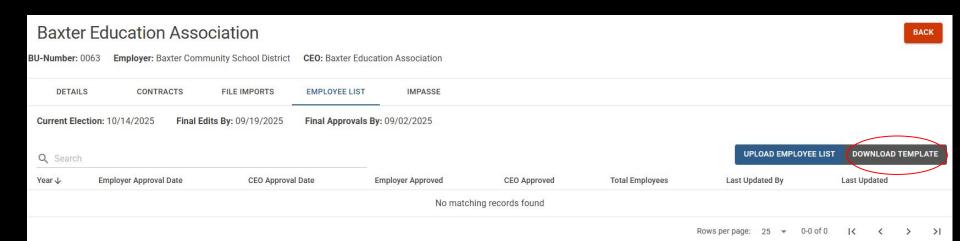

#### Steps to upload voter list in suPERB

- 1. Sign up for an account in suPERB
- 2. Log in to your account in suPERB
- 3. Click Bargaining Unit in the left navigation panel
- 4. Click "VIEW" button next to your bargaining unit
- 5. Click "Employee List" tab
- 6. Click "DOWNLOAD TEMPLATE"
- 7. Complete template
- 8. Click "UPLOAD EMPLOYEE LIST"
- 9. Email the CEO stating you uploaded the list

#### **Baxter Education Association**

BU-Number: 0063 Employer: Baxter Community School District CEO: Baxter Education Association

DETAILS CONTRACTS FILE IMPORTS EMPLOYEE LIST IMPASSE

Bargaining Unit Type: Teachers Represented Employees: 41 Mediator Name: Jim Tuecke