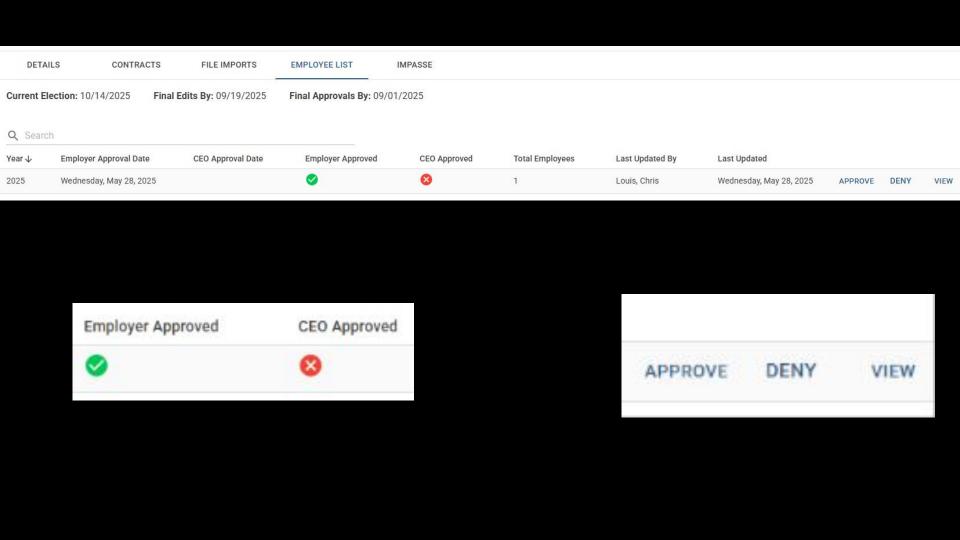

### Steps for CEO to Review Voter List

- 1. Sign up for an account in suPERB
- 2. Log in to your account in suPERB
- 3. Click Bargaining Unit in the left navigation panel
- 4. Click "VIEW" button next to your bargaining unit
- 5. Click "Employee List" tab
- 6. Click "VIEW"
- 7. Click "BACK"
- 8. Either click "APPROVE" or "DENY"
- 9. If you click "DENY," you can enter a note.