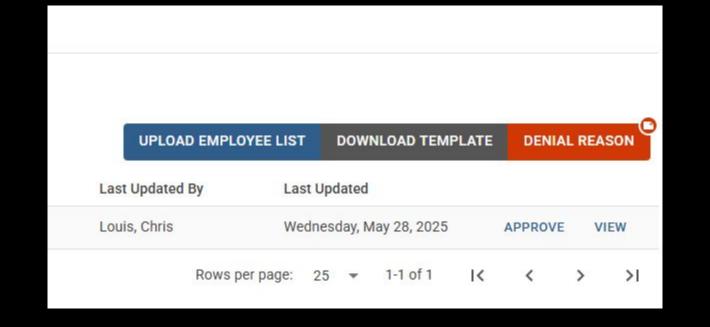

### Steps for CEO to Review Voter List

- 1. Sign up for an account in suPERB
- 2. Log in to your account in suPERB
- 3. Click Bargaining Unit in the left navigation panel
- 4. Click "VIEW" button next to your bargaining unit
- 5. Click "Employee List" tab
- 6. Click "VIEW"
- 7. Click "BACK"
- 8. Either click "APPROVE" or "DENY"
- 9. If you click "DENY," you can enter a note.