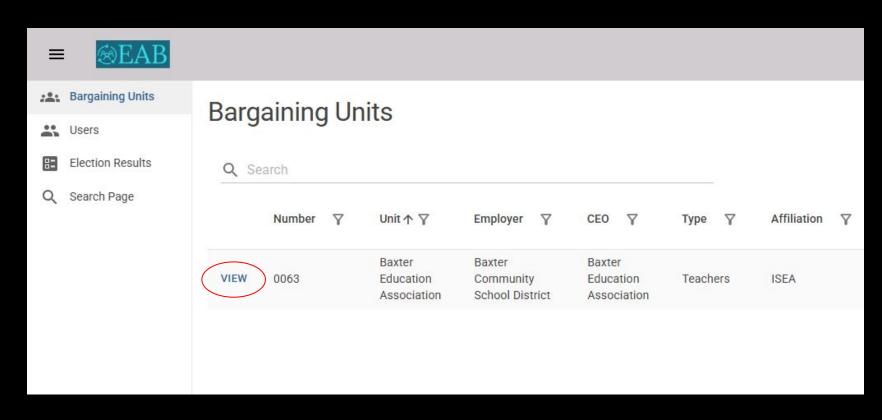

#### Steps to upload voter list in suPERB

- 1. Sign up for an account in suPERB
- 2. Log in to your account in suPERB
- 3. Click Bargaining Unit in the left navigation panel
- 4. Click "VIEW" button next to your bargaining unit
- 5. Click "Employee List" tab
- 6. Click "DOWNLOAD TEMPLATE"
- 7. Complete template
- 8. Click "UPLOAD EMPLOYEE LIST"
- 9. Email the CEO stating you uploaded the list